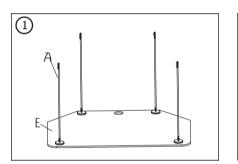

## Installation

Please refer to the figures in the process.

Fig ①. Open the box and take out the 4 pieces of Long bolts (A) as well as Top glass panels(E). Put the Top glass panel onto some flat floor, note the surface with bolt holes up. Then put the tip of the bolt into the holes. Fig ②.Insert the Short joint stick(C) at the showed position.